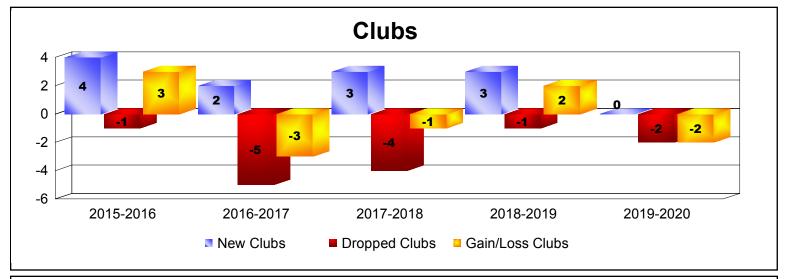

District G 2

As of December 2019 Cumulative

| Year      | New<br>Clubs | Dropped<br>Clubs | Gain/<br>Loss<br>Clubs | New<br>Members | Charter<br>Members | Reinstate<br>Members | Transfer<br>Members | Total<br>Member<br>Added | Total<br>Members<br>Dropped | Gain/<br>Loss<br>Members |
|-----------|--------------|------------------|------------------------|----------------|--------------------|----------------------|---------------------|--------------------------|-----------------------------|--------------------------|
| 2015-2016 | 4            | -1               | 3                      | 326            | 90                 | 14                   | 1                   | 431                      | -191                        | 240                      |
| 2016-2017 | 2            | -5               | -3                     | 259            | 63                 | 36                   | 45                  | 403                      | -508                        | -105                     |
| 2017-2018 | 3            | -4               | -1                     | 175            | 122                | 54                   | 2                   | 353                      | -378                        | -25                      |
| 2018-2019 | 3            | -1               | 2                      | 105            | 101                | 11                   | 1                   | 218                      | -265                        | -47                      |
| 2019-2020 | 0            | -2               | -2                     | 92             | 0                  | 2                    | 0                   | 94                       | -146                        | -52                      |
| Average   | 2            | -3               | 0                      | 191            | 75                 | 23                   | 10                  | 300                      | -298                        | 2                        |