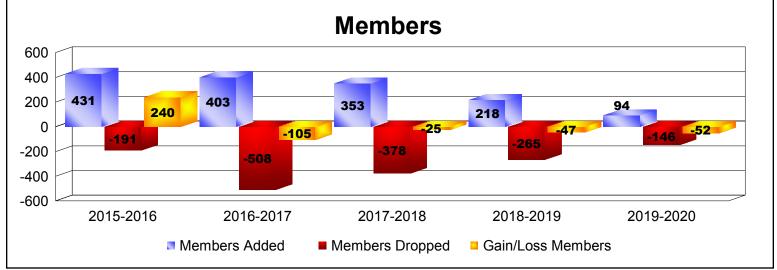

District G 2

As of December 2019 Cumulative

| Year      | New<br>Clubs | Dropped<br>Clubs | Gain/<br>Loss<br>Clubs | New<br>Members | Charter<br>Members | Reinstate<br>Members | Transfer<br>Members | Total<br>Member<br>Added | Total<br>Members<br>Dropped | Gain/<br>Loss<br>Members |
|-----------|--------------|------------------|------------------------|----------------|--------------------|----------------------|---------------------|--------------------------|-----------------------------|--------------------------|
| 2015-2016 | 4            | -1               | 3                      | 326            | 90                 | 14                   | 1                   | 431                      | -191                        | 240                      |
| 2016-2017 | 2            | -5               | -3                     | 259            | 63                 | 36                   | 45                  | 403                      | -508                        | -105                     |
| 2017-2018 | 3            | -4               | -1                     | 175            | 122                | 54                   | 2                   | 353                      | -378                        | -25                      |
| 2018-2019 | 3            | -1               | 2                      | 105            | 101                | 11                   | 1                   | 218                      | -265                        | -47                      |
| 2019-2020 | 0            | -2               | -2                     | 92             | 0                  | 2                    | 0                   | 94                       | -146                        | -52                      |
| Average   | 2            | -3               | 0                      | 191            | 75                 | 23                   | 10                  | 300                      | -298                        | 2                        |